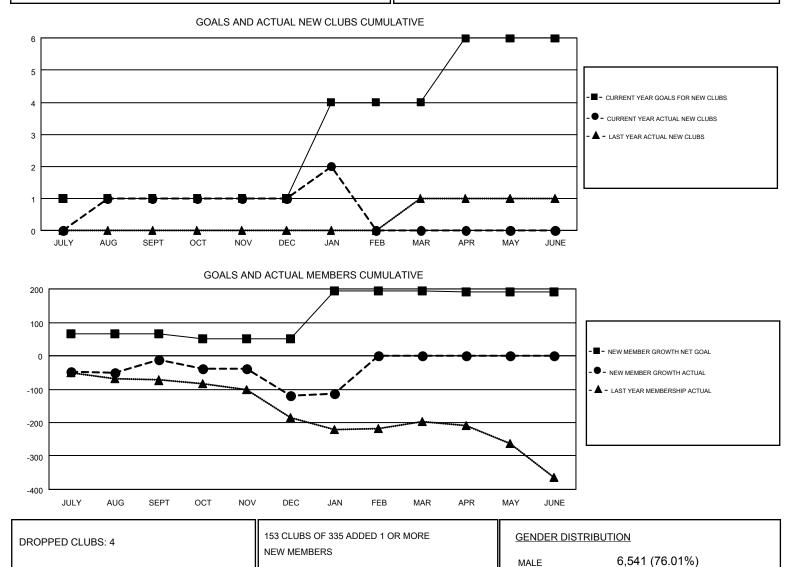

#### GMT: JUDY HANKOM

DROPPED MEMBERS

DECEASED

OTHER

TOTAL

MBR0181

CLUB CANCELLED

| Clubs                 |               |           |               | Members               |                                                                |                                                              |                                                    |
|-----------------------|---------------|-----------|---------------|-----------------------|----------------------------------------------------------------|--------------------------------------------------------------|----------------------------------------------------|
| RESULTS FOR 2016-2017 |               |           |               | RESULTS FOR 2016-2017 |                                                                |                                                              |                                                    |
| QUARTER               | NEW CLUB GOAL | NEW CLUBS | DROPPED CLUBS | QUARTER               | NEW MEMBER GROWTH<br>NET GOAL (not reinstated<br>or transfers) | NEW MEMBER<br>GROWTH ACTUAL (not<br>reinstated or transfers) | DROPPED<br>MEMBERS ACTUAL<br>(including transfers) |
| JULY/AUG/SEPT         | 1             | 1         | 1             | JULY/AUG/SEPT         | 65                                                             | 230                                                          | 242                                                |
| OCT/NOV/DEC           | 0             | 0         | 2             | OCT/NOV/DEC           | -14                                                            | 142                                                          | 250                                                |
| JAN/FEB/MAR           | 3             | 1         | 1             | JAN/FEB/MAR           | 142                                                            | 78                                                           | 71                                                 |
| APR/MAY/JUNE          | 2             | 0         | 0             | APR/MAY/JUNE          | -1                                                             | 0                                                            | 0                                                  |

© Copyright 2017, Lions Clubs International, All Rights Reserved.

MEMBERSHIP DATA

CLICK HERE FOR CUMULATIVE

94

34

435

563

1,670

849

2,065 (23.99%)

FEMALE

DUES

TOTAL FAMILY UNIT MEMBERS

FAMILY MEMBERS PAYING HALF